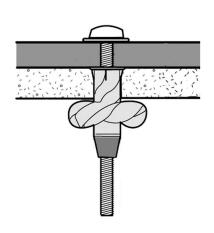

## Stella

For suspension and mounting on plasterboard. Suitable for both walls and ceilings, in either single or double plasterboard walls

| El.no   | Туре         | MxL mm | Drill Ø | Max kg | Package |
|---------|--------------|--------|---------|--------|---------|
| 1323017 | Stella Screw | M5x65  | 10      | 38     | 20      |
| 1323018 | Stella hook  | M5     | 10      | 20     | 20      |

Max kg. = Recommended max. load in plasterboard at minimum space of 300 mm between the mounts.