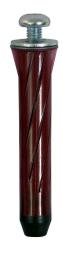

## Stella

For suspension and mounting on plasterboard. Suitable for both walls and ceilings, in either single or double plasterboard walls

| El.no   | Туре         | MxL mm | Drill Ø | Max kg | Package |
|---------|--------------|--------|---------|--------|---------|
| 1323017 | Stella Screw | M5x65  | 10      | 38     | 20      |
| 1323018 | Stella hook  | M5     | 10      | 20     | 20      |

Max kg. = Recommended max. load in plasterboard at minimum space of 300 mm between the mounts.