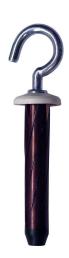

## Stella

For suspension and mounting on plasterboard. Suitable for both walls and ceilings, in either single or double plasterboard walls

| El.no   | Туре         | MxL mm | Drill Ø | Max kg | Package |
|---------|--------------|--------|---------|--------|---------|
| 1323017 | Stella Screw | M5x65  | 10      | 38     | 20      |
| 1323018 | Stella hook  | M5     | 10      | 20     | 20      |

Max kg. = Recommended max. load in plasterboard at minimum space of 300 mm between the mounts.