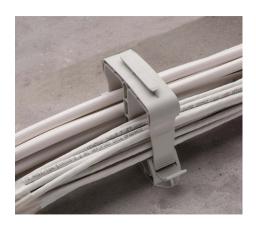

## SH

Bundle carrier with one chamber (SH 15) or two chambres (SH 30). The bundle carrier is easy to open from underneath. If there is need for further tube fastenings, one or more EC can be added on from underneath the bundle carrier.