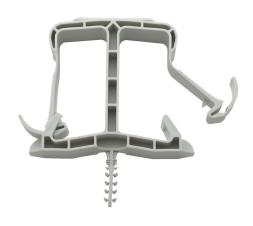

## SH

Bundle carrier with one chamber (SH 15) or two chambres (SH 30). The bundle carrier is easy to open from underneath. If there is need for further tube fastenings, one or more EC can be added on from underneath the bundle carrier.