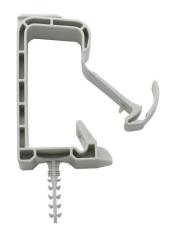

## SH

Bundle carrier with one chamber (SH 15) or two chambres (SH 30). The bundle carrier is easy to open from underneath. If there is need for further tube fastenings, one or more EC can be added on from underneath the bundle carrier.