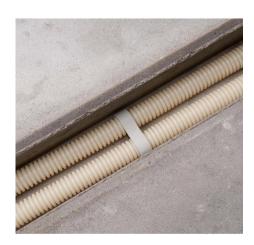

## **USD**

Double tube fastening. For installation of flexible tubes from 16-32 mm diam. fastened in brick joints.

| El.no   | Type         | Colour | Ø mm  | L pl mm | Package |
|---------|--------------|--------|-------|---------|---------|
| 1323409 | USD 16-20/25 | Grey   | 16-20 | 25      | 200     |
| 1323410 | USD 20-25/25 | Grey   | 20-25 | 25      | 100     |
| 1323411 | USD 25-32/25 | Grey   | 25-32 | 25      | 100     |
| 1323279 | USD 16-20/55 | Grey   | 16-20 | 55      | 100     |
| 1323280 | USD 20-25/55 | Grey   | 20-25 | 55      | 100     |
| 1323281 | USD 25-32/55 | Grey   | 25-32 | 55      | 100     |