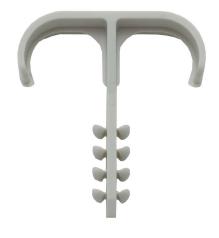

## **USD**

Double tube fastening. For installation of flexible tubes from 16-32 mm diam. fastened in brick joints.

| El.no   | Type         | Colour | Ø mm  | L pl mm | Package |
|---------|--------------|--------|-------|---------|---------|
| 1323409 | USD 16-20/25 | Grey   | 16-20 | 25      | 200     |
| 1323410 | USD 20-25/25 | Grey   | 20-25 | 25      | 100     |
| 1323411 | USD 25-32/25 | Grey   | 25-32 | 25      | 100     |
| 1323279 | USD 16-20/55 | Grey   | 16-20 | 55      | 100     |
| 1323280 | USD 20-25/55 | Grey   | 20-25 | 55      | 100     |
| 1323281 | USD 25-32/55 | Grey   | 25-32 | 55      | 100     |

## **Technical info:**

Telefon: +47 32 24 21 00

Produced in polyamid. is UV stabilised, halogen free and has non-corroding parts. Extracting force up to 40 kg. Temperature range: -20 - +85°C.

E-post: mail@castoras.no Web: castoras.no