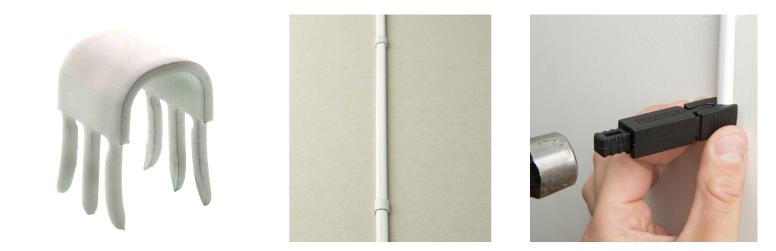

## C-fix GK-clips

For attaching cables to plasterboard. For both indoors and outdoors use.

| El.no                                                    | Туре  | Colour               | Pin L mm | Package |
|----------------------------------------------------------|-------|----------------------|----------|---------|
| C-fix GK-clips, oval: for fixing of PR-cables 2x1,5 mm2  |       |                      |          |         |
| 1305133                                                  | GK-O1 | Plastic-coated white | 9        | 100     |
| C-fix GK-clips, oval: for fixing of PR-cables 2x2,5 mm2  |       |                      |          |         |
| 1305134                                                  | GK-02 | Plastic-coated white | 9        | 100     |
| C-fix GK-clips, round: for fixing of PR-cables 3x1,5 mm2 |       |                      |          |         |
| 1305137                                                  | GK-R1 | Plastic-coated white | 9        | 100     |
| C-fix GK-clips, round: for fixing of PR-cables 3x2,5 mm2 |       |                      |          |         |
| 1305138                                                  | GK-R2 | Plastic-coated white | 9        | 100     |